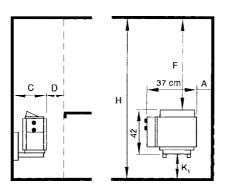

# Sauna heater safety distances and wall mounting.

Measures

Recommended amount of sauna rocks approx.10 kg

370 mm

200 mm

420 mm

6 ka

Width

Depth

Height

Weight

# Electrical connections

The sauna heater shall be installed with a semi-fixed connection H07 RN-F, or by using a rubber cable of equivalent quality.

NOTE: Always follow local regulations!

| Sauna<br>heater<br>kW | Minimum distances (mm) |    |     |    |      |      |     |                |  |
|-----------------------|------------------------|----|-----|----|------|------|-----|----------------|--|
|                       | А                      | В  | С   | D  | F    | Н    | К   | К <sub>1</sub> |  |
| 2,1                   | 30                     | 90 | 200 | 30 | 1250 | 1900 | 120 | 120            |  |
| 3,0                   | 30                     | 90 | 200 | 60 | 1250 | 1900 | 120 | 120            |  |