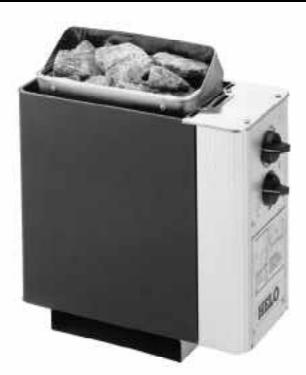

### Structure

The outer casing of the sauna heater is made of corrosion-resistant, painted steel plate. The frame is made of corrosionresistant and heat-radiating steel. The top is made of stainless steel.

# Sauna heaters

2,1-3,0 kW

HELO

# Mini 21T and 30T

The sauna heater is intended for saunas sized 1,3-4 m<sup>3</sup> (see the table below).

3.1.1 E