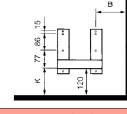

# Mounting

Install the supplied wall bracket onto the sauna wall. Install the sauna heater onto the bracket so that the control buttons are located either on the right or left side of the heater. If necessary, the top can be rotated.

# Electrical connections

The sauna heater shall be installed with a semi-fixed connection H07 RN-F, or by using a rubber cable of equivalent quality.

NOTE: Always follow local regulations!

| Sauna<br>heater<br>kW | Minimum distances (mm) |    |     |    |      |      |     |                |  |
|-----------------------|------------------------|----|-----|----|------|------|-----|----------------|--|
|                       | А                      | В  | С   | D  | F    | Н    | К   | К <sub>1</sub> |  |
| 2,1                   | 30                     | 90 | 200 | 30 | 1250 | 1900 | 120 | 120            |  |
| 3,0                   | 30                     | 90 | 200 | 60 | 1250 | 1900 | 120 | 120            |  |