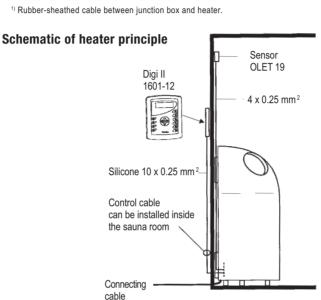

## **Electrical connections**

The heater is connected using a semi-fixed H0 7 RN-F (or similar) rubber-sheathed cable.

 $^{\mbox{\tiny 1)}}$  Rubber-sheathed cable between junction box and heater.