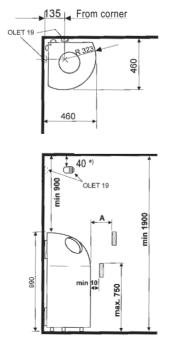

# Safety distances and wall mounting

#### Mounting in corner

| Heater     | Min. wall mounting distances |
|------------|------------------------------|
| kW         | A mm                         |
| 4,5<br>6,5 | 40                           |
|            | 150                          |
| 9,0        | 150                          |

\*) This distance may not be deviated.