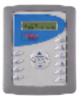

# **Control Unit Digi II**

The sauna room temperature is controlled by the control unit. It displays the time, heating time duration or temperature.

The control unit has a 24-hour timer and 4 presettable memory locations. The control unit is also equipped with setting buttons for any connections to lighting or fans.

SMARTSAUNA function: Sauna temperature, and time when the sauna is ready for bathing are set with the control unit. The control unit monitors the temperature value with the thermostat sensor and the sauna is ready for use at the set time.