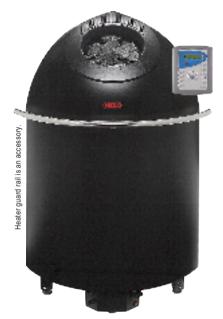

# **Pikkutonttu and Digi II**

Sauna heater with separate digital control unit.

# **Application**

Heaters are designed for saunas sized 3-14 m<sup>3</sup> (see table). Pikkutonttu sauna heaters are available in black, pearlescent green and red. Tops are black on all models.

# **Structure**

The heater outer casing is made of painted corrosion-resistant steel plate. The frame is made of corrosion-resistant and heat-reflective steel. The top is made of pressure-moulded aluminium.

# **Accessories**

Heater quard rail - colour: stainless steel

For more detailed mounting information, consult the mounting and operating instructions included with the sauna heater.