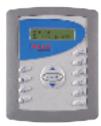

# **Control Unit Digi II**

The sauna room temperature is controlled by the control unit. It displays the time, heating time duration or temperature.

The control unit has a 24-hour timer and 4 presettable memory locations. The control unit is also equipped with setting buttons for any connections to lighting or fans.

SMARTSAUNA function: Sauna temperature, and time when the sauna is ready for bathing are set with the control unit. The control unit monitors the temperature value with the thermostat sensor and the sauna is ready for use at the set time.