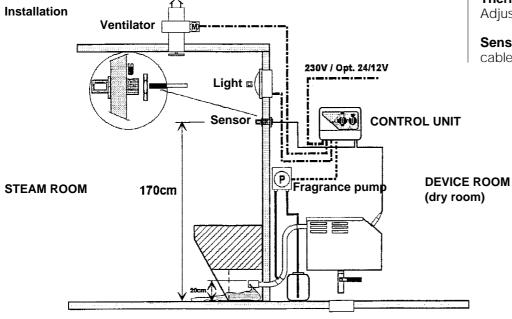

# For HSS and HST steam generators

#### Selection switch

For controlling the light, ventilator and fragrance pump 220-240V. When using a transformer, also 12/24V.

#### Thermostat

Adjustable between 20-50°C.

**Sensor**, equipped with 5 metre silicon cable.