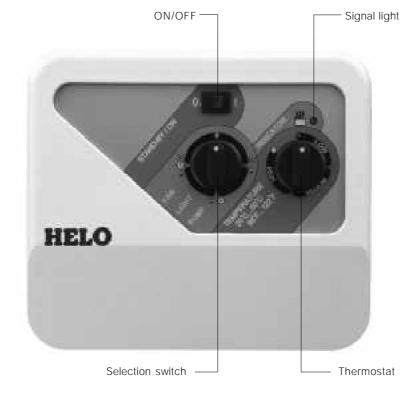

## ROMA I

Steam generator control unit equipped with thermostat, ON/OFF switch and function selector.

### Steam generator thermostat, timer and selection switch.

HELO

#### Lever switch

For switching the device ON/OFF.

#### **Two-COLOUR LED light**

Indicates that the device is in use and changes colour when the selected temperature has been reached.

#### Selection switch

For controlling the light, ventilator and fragrance pump 220-240V. When using a transformer, also 12/24V.

#### Thermostat

Adjustable between 20-50°C.

**Sensor**, equipped with 5 metre silicon cable.