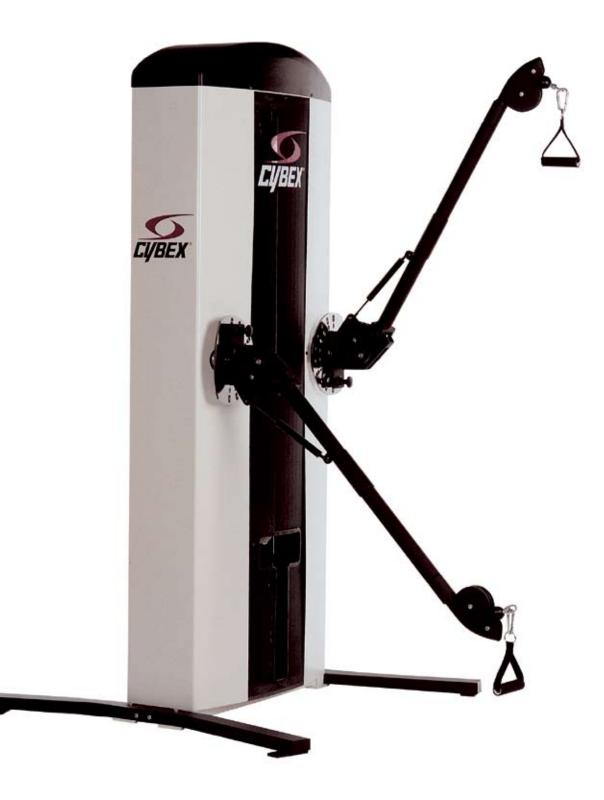

# Advanced design for more effective functional training

The space efficient CYBEX FT 360 Functional Trainer is an advanced strength training tool, ideal for physical therapists, personal trainers or anyone interested in performance and functional training. The FT 360, with its 180° rotating pulleys, allows users to determine their own path of movement and make adjustments in two planes of motion, resulting in virtually unlimited training variation.

## Engineered for maximum results:

- The FT 360's unique drive system provides either 4:1 or 2:1 lifting ratio that provides a minimum resistance of 5 lb (2.2 kg) unilaterally or 10 lb (4.5 kg) bilaterally
- The unilateral action with its 4:1 lifting ratio provides reduced inertia that is ideal for performance and fitness training with its exceptional high speed capabilities
- In bilateral reciprocal movements, the drive system virtually eliminates the detrimental effects of inertia

Product Number 9100 Foot Print 54" W x 54" L x 87" H (when stored) 137 x 137 x 221 cm

Weight 600 lb (273 kg) Weight Stack 300 lb (136 kg)