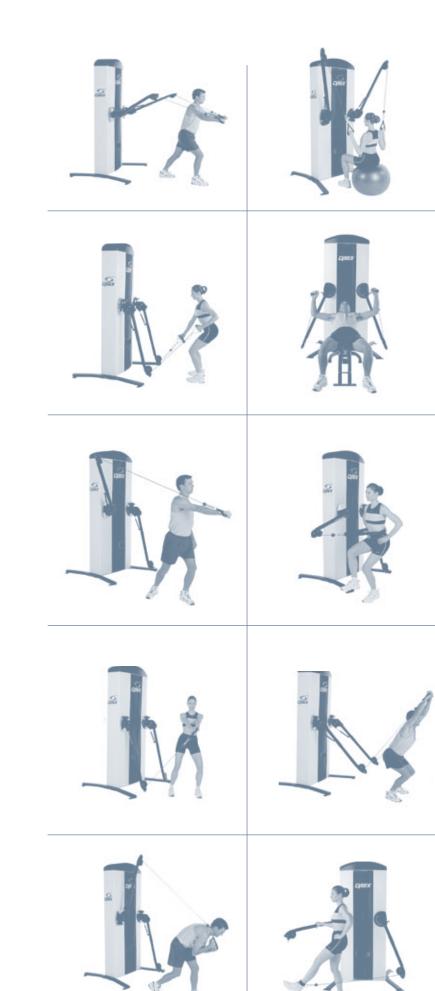

# Advanced design for more effective functional training

The space efficient CYBEX FT 360 Functional Trainer is an advanced strength training tool, ideal for physical therapists, personal trainers or anyone interested in performance and functional training. The FT 360, with its 180° rotating pulleys, allows users to determine their own path of movement and make adjustments in two planes of motion, resulting in virtually unlimited training variation.

### The FT 360 allows users to:

- · Make adjustments in two planes of motion for ultimate user-definition
- · Take advantage of virtually unlimited training variations
- · Perform functional movements with decreased momentum

## Engineered for maximum results:

- The FT 360's unique drive system provides either 4:1 or 2:1 lifting ratio that provides a minimum resistance of 5 lb (2.2 kg) unilaterally or 10 lb (4.5 kg) bilaterally
- The unilateral action with its 4:1 lifting ratio provides reduced inertia that is ideal for performance and fitness training with its exceptional high speed capabilities
- In bilateral reciprocal movements, the drive system virtually eliminates the detrimental effects of inertia