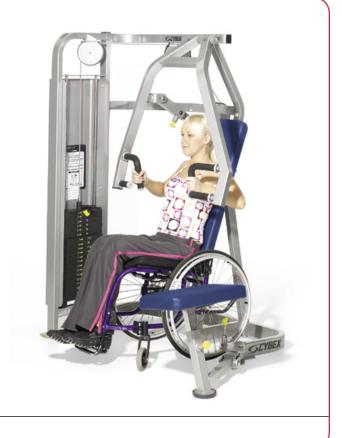

| Model Number | 4801/TA                                                     |
|--------------|-------------------------------------------------------------|
| Weight Stack | 235 lbs (107 kg) / 4.2 lbs (1.9 kg) low incremental weights |
| Foot Print   | 52" (132 cm) W x 40" (102 cm) L x 69" (175 cm) H            |
| Weight       | 454 lbs (206 kg)                                            |

- Yellow coded adjustments
- Adjustable start position
- Neutral grip to accommodate a variety of anatomic considerations
- Dual hand grips adapt start height for wheelchair users
- Swing away seat for wheelchairs
- Space efficient
- Graduated weight stack for smaller weight intervals