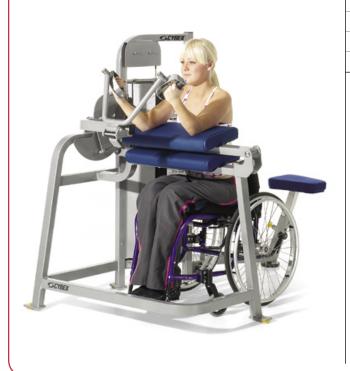

## **VR Arm Curl**

| <b>Model Number</b> | 4821/TA                                                    |
|---------------------|------------------------------------------------------------|
| Weight Stack        | 135 lbs (61 kg) / 4.2 lbs (1.9 kg) low incremental weights |
| Foot Print          | 47" (119 cm) W x 47" (119 cm) L x 55" (140 cm) H           |
| Weight              | 325 lbs (148 kg)                                           |

- Yellow coded adjustments
- Counterbalanced input
- Hand grips self adjust for forearm length
- Space efficient
- Swing away seat for wheelchairs
- Swing away elbow pad adapts to user heights
- Graduated weight stack for smaller weight intervals