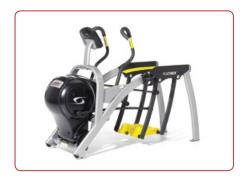

Low minimum resistance
 Raised iconography
 Steadying hand grips
 Color differentiated pedals

|  | <b>Model Number</b> | 610A/TA                                                                 |
|--|---------------------|-------------------------------------------------------------------------|
|  | Resistance          | 0 to 900 watts (Brake Resistance Range)                                 |
|  | Foot Print          | 38" (96 cm) W at upper hand grip, 81" (206 cm) L, 28.5" (72 cm) at base |
|  | Weight              | 450 lbs (204 kg)                                                        |

 $\textbf{Total Body Arc Trainer}^{^{\text{\tiny{M}}}}$