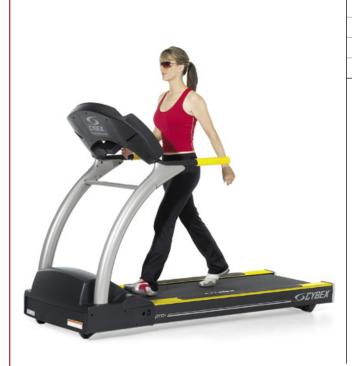

## **Pro+ Treadmill**

| <b>Model Number</b> | 530T/TA                                |  |
|---------------------|----------------------------------------|--|
| Speed               | 0.5 mph (0.8 kph) to 12.4 mph (20 kph) |  |
| Foot Print          | 32" (81 cm) W x 81" (206 cm) L         |  |
| Weight              | 385 lbs (173 kg)                       |  |

Low step on height 8"

| <ul> <li>Raised iconography</li> </ul>  | <ul> <li>Safety Sentry system</li> </ul> |
|-----------------------------------------|------------------------------------------|
| <ul> <li>Steadying handrails</li> </ul> | <ul> <li>Space efficient</li> </ul>      |
| Color differentiated top steps          | - Color contrast on moving belt          |
|                                         |                                          |