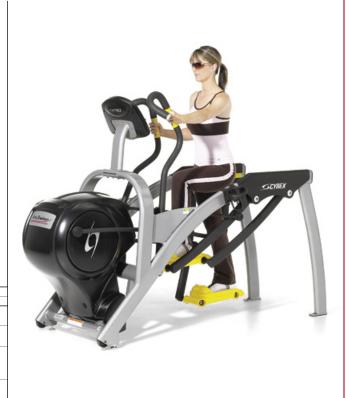

Low minimum resistance
 Raised iconography
 Steadying hand grips
 Color differentiated pedals

|  | <b>Model Number</b> | 610A/TA                                                                 |
|--|---------------------|-------------------------------------------------------------------------|
|  | Resistance          | 0 to 900 watts (Brake Resistance Range)                                 |
|  | Foot Print          | 38" (96 cm) W at upper hand grip, 81" (206 cm) L, 28.5" (72 cm) at base |
|  | Weight              | 450 lbs (204 kg)                                                        |

 $\textbf{Total Body Arc Trainer}^{^{\text{\tiny{M}}}}$