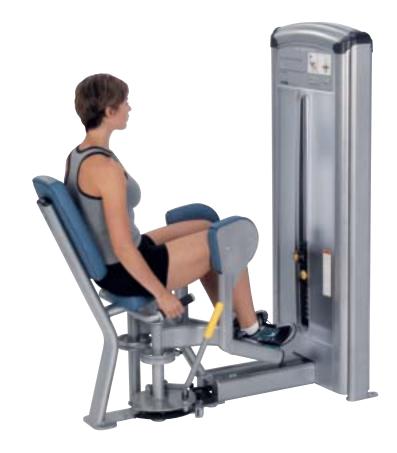

## **HIP ABDUCTION**

- Optimized movement specific cam creates a feel of force consistency throughout entire range of motion based on individual performance level
- Knee pads as inputs minimizes knee stress
- Weight stack serves as privacy shield
- Dual foot bars accommodate a broad range of user heights
- Start position easily adjusted from seated position