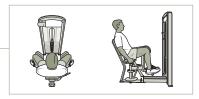

## **HIP ADDUCTION**

- Optimized movement specific cam creates a feel of force consistency throughout entire range of motion based on individual performance level
- Knee pads as inputs minimizes knee stress
- Weight stack serves as privacy shield
- Dual foot bars accommodate a broad range of user heights
- Start position easily adjusted from seated position