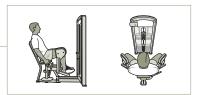

## **HIP ABDUCTION**

- Optimized movement specific cam creates a feel of force consistency throughout entire range of motion based on individual performance level
- Knee pads as inputs minimizes knee stress
- Weight stack serves as privacy shield
- Dual foot bars accommodate a broad range of user heights
- Start position easily adjusted from seated position