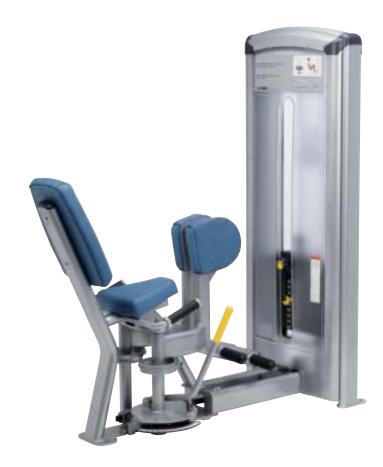

## **HIP ADDUCTION**

- Optimized movement specific cam creates a feel of force consistency throughout entire range of motion based on individual performance level
- Knee pads as inputs minimizes knee stress
- Weight stack serves as privacy shield
- Dual foot bars accommodate a broad range of user heights
- Start position easily adjusted from seated position